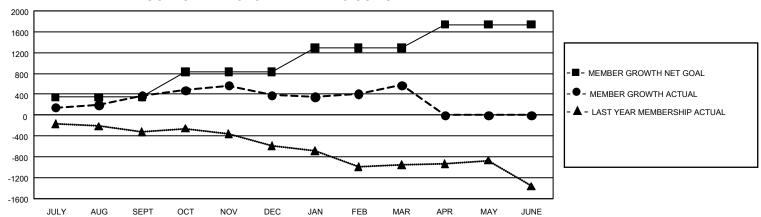

| Members               |                           |                         |                                                    |  |  |  |  |
|-----------------------|---------------------------|-------------------------|----------------------------------------------------|--|--|--|--|
| RESULTS FOR 2021-2022 |                           |                         |                                                    |  |  |  |  |
| QUARTER               | MEMBER GROWTH NET<br>GOAL | MEMBER GROWTH<br>ACTUAL | DROPPED MEMBERS<br>ACTUAL (including<br>transfers) |  |  |  |  |
| JULY/AUG/SE           | PT 345                    | 1,471                   | 917                                                |  |  |  |  |
| OCT/NOV/DEC           | 482                       | 973                     | 881                                                |  |  |  |  |
| JAN/FEB/MAR           | 460                       | 1,037                   | 721                                                |  |  |  |  |
| APR/MAY/JUN           | IE 452                    | 0                       | 0                                                  |  |  |  |  |

## GOALS AND ACTUAL MEMBERS CUMULATIVE

| DROPPED CLUBS: 39 |       | 515 CLUBS OF 932 ADDED 1<br>OR MORE NEW MEMBERS | GENDER DISTRIBUTION       |                 |
|-------------------|-------|-------------------------------------------------|---------------------------|-----------------|
|                   |       |                                                 | MALE                      | 14,076 (58.25%) |
|                   |       |                                                 | FEMALE                    | 10,080 (41.72%) |
| DROPPED MEMBERS   |       |                                                 | NON BINARY                | 1 (0.00%)       |
| DECEASED          | 266   |                                                 | PREFER NOT TO ANSWER      | 6 (0.02%)       |
| CLUB CANCELLED    | 186   |                                                 | TOTAL FAMILY UNIT MEMBERS | 4,741           |
| OTHER             | 2,068 | CLICK HERE FOR                                  |                           | ,               |
| TOTAL             | 2,520 | CUMULATIVE MEMBERSHIP DATA                      | FAMILY MEMBERS PAYING HA  | LF DUES 2,490   |