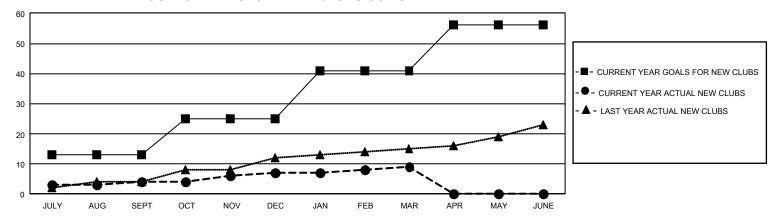

## GMT Constitutional Area 1, Group B

REPORT DOES NOT INCLUDE CLUBS IN UNDISTRICTED AREAS.

|                                             | Club           | os          |               |                                           |
|---------------------------------------------|----------------|-------------|---------------|-------------------------------------------|
|                                             |                |             |               |                                           |
| QUARTER                                     | NEW CLUB GOAL  | NEW CLUBS   | DROPPED CLUBS | QUARTER                                   |
| JULY/AUG/SEPT<br>OCT/NOV/DEC<br>JAN/FEB/MAR | 39<br>36<br>48 | 4<br>3<br>2 | 16<br>14<br>9 | JULY/AUG/SE<br>OCT/NOV/DEG<br>JAN/FEB/MAR |
| APR/MAY/JUNE                                | 45             | 0           | 0             | APR/MAY/JUN                               |

## GOALS AND ACTUAL NEW CLUBS CUMULATIVE